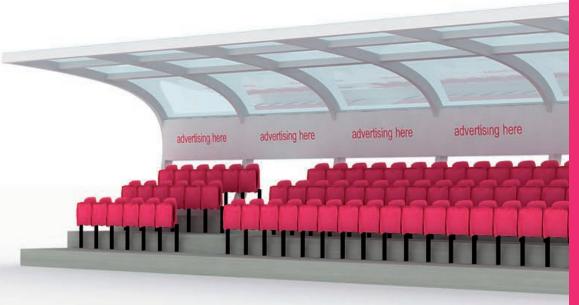

## choose your extras

we offer various extras to help customise your bespoke dugout and enhance your club band. add our sponsorship panel to display sponsors logos and messages or HOME and AWAY vinyl's, particularly useful when applying for funding.

in addition we can supply full width advertising board structures as an add-on to large bespoke canopies or shelters to allow boards to slide in and out for an easy changeover, see our KIA oval players dugout for more details...