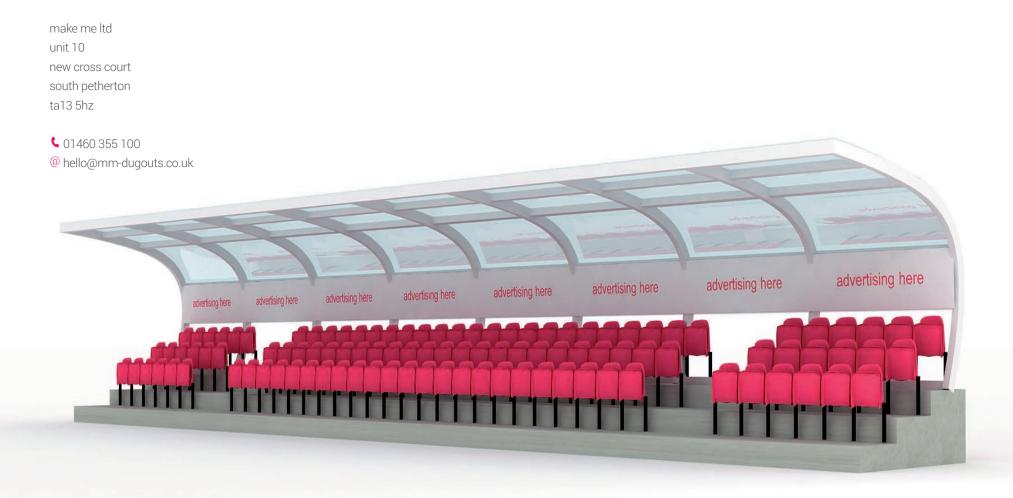

in addition we can supply full width advertising board structures as an add-on to large bespoke canopies or shelters to allow boards to slide in and out for an easy changeover, see our KIA oval players dugout for more details...