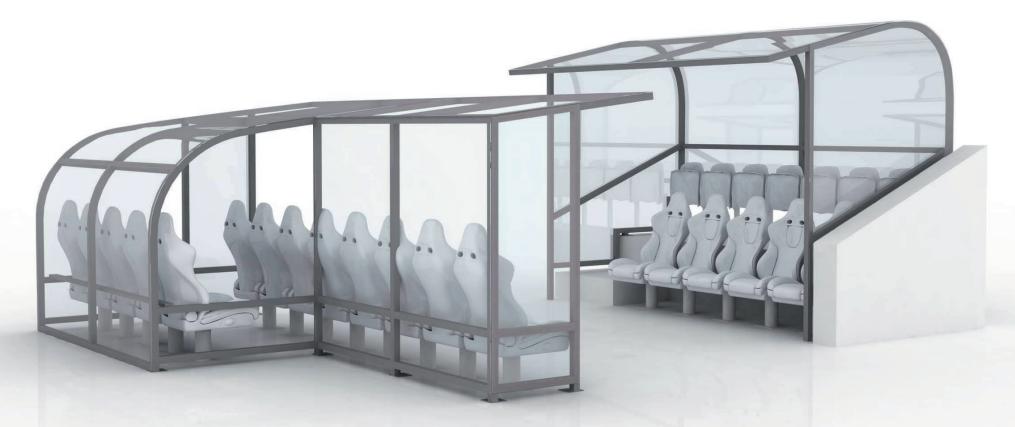

### overview

make me dugouts have an in-house design service which means we can design a bespoke players shelter or canopy for your sports pitch or stadium. bespoke canopies can be used to create large players dugouts with cantilever and floor fixed designs available. we have supplied bespoke dugouts for a range of different situations including in-stand tiered dugouts, large 20 metre wide players dugouts and sports dugouts accommodating stepped areas.

in addition to the bespoke dugout framework we also work up various designs for seating, litter storage and storage benches within the dugouts to make the most of the available space. all our bespoke team shelters and dugouts can be customised using a range of vinyl covered cladding in either colour or frost finishes and applying corporate branded sponsorship logos, messages and panels. Bespoke dugouts standard specification includes:

## choose your seating

our custom designed bespoke dugouts can incorporate many different styles of seats to accommodate various numbers of players and staff within the dugout according to the seat centres.