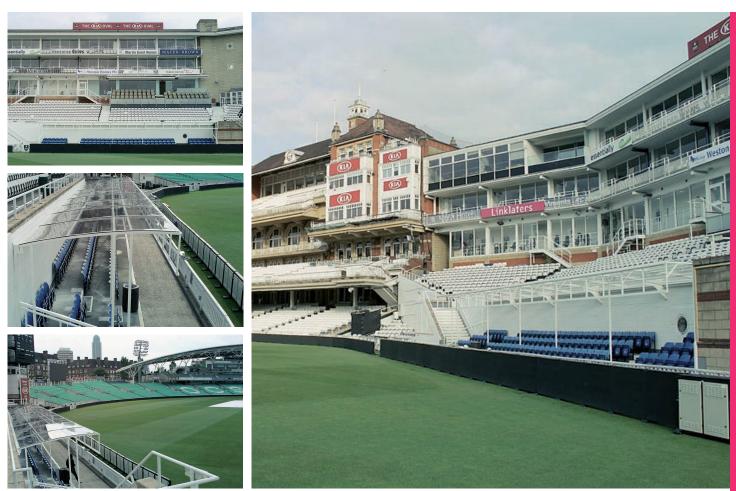

#### padded vinyls

great for club and sponsor logos and protects the frame edges and players heads from knocks

bespoke dugout range

the kia oval Surrey cricket club players dugout

we were contacted by Surrey Cricket Club to supply a covered shelter for the players as part of the area where Sky Sports run their interviews. the players dugout needed to cover a large area of existing tip-up seats, 160 seats in total.

we initially worked up two designs based off some general dimensions emailed over to us. Following discussions at the club the design was chosen. We arranged a site survey to firm up the measurements and enable us to create an accurate CAD drawing which following signoff we then used to manufacture from.

following a 4 week manufacture period the bespoke dugout was delivered to site and installed by our installation team ready for the arrival of the England cricket team for England v Sri Lanka One Day International, see www.kiaoval.com/1st-fixtures for details.