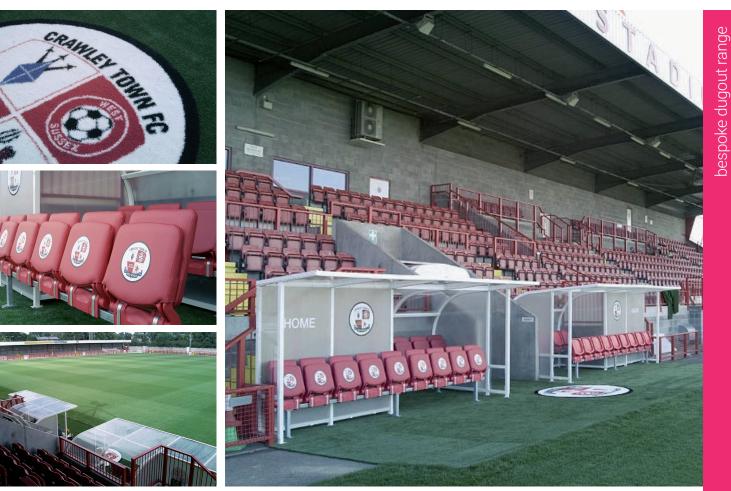

## crawley town fc

we were contacted by Crawley Town to design and manufacture some new integrated dugouts to fit into their existing allocated space at Broadfield Stadium.

3D visuals enabled us to showcase different angles so Crawley could get a clear understanding of exactly how the proposed new dugouts would look. the final design was a combination of square and curved frames to fit in the available space whilst giving the maximum cover for seated players and staff. we included frost vinyl's to the rear and side panels of the dugout to 'hide' the stepped area behind the technical area.

we utilised our 'BS premium tip-up' seat with screen printed logo for the Home dugout and the equivalent non-padded version for the Away dugout.

astro turf was professionally laid to help keep the area neat and clean, the selection of yarns, colours and tints available meant the clubs new logo could be included and matched perfectly.