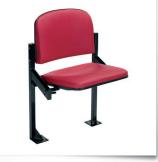

## bespoke dugout range

high quality finish with multiple colour options and club/ sponsor logo options

SS2 customised sports seat

high quality finish with multiple colour options and club/ sponsor logo options

individual moulded bench

moulded plastic shells available in a variety of colours

SA tip-up available in a range of colours to suit your club branding

SC padded tip-up padded tip-up seat, with choice of colours and club/ sponsor logo options