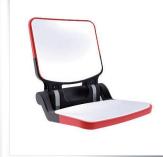

## choose your seating

our custom designed bespoke dugouts can incorporate many different styles of seats to accommodate various numbers of players and staff within the dugout according to the seat centres.

various seats we can supply have different designs and options through colour choice and personalisation. club or sponsor logos can b added to seat pads using both screen printing and embroidery; our 3D visuals will give a realistic indication of the layout and colours prior to manufacture to help get sponsors involved.