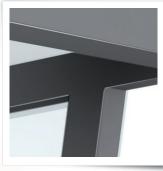

## choose your finish

our entire dugout range uses 50mm x 50mm mild steel box section for the framework, we can however adapt to suit specific requirements. our main finishes for our dugouts are as follows; galvanised only, galvanised and powder coated or brushed stainless steel. all 3 finishes have their pros & cons and associated costs.

#### brushed stainless steel

- weather resistant finish
- high end finish
- rust resistant

galvanised extremely durable finish with a corrosion resistant zinc coating to BSEN1461. High levels of impact resistance and abrasion with a 10 year corrosion warranty.

galvanised & powder coated powder coating is applied in addition to the galvanised finish and is available in a variety of RAL colours to match your clubs colours in accordance to BS3900.

**brushed stainless steel** high end weather resistant finish using 316-grade stainless steel. bespoke dugout range