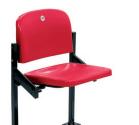

#### bench

12mm thick solid textured plastic bench available in various colours

moulded seats cost effective seating solution available in a range of colours

BS premium tip-up range of colours with various customisation options, club/ sponsor logo options

individual moulded bench

moulded plastic shells available in a variety of colours

SA tip-up available in a range of colours to suit your club branding

SC padded tip-up padded tip-up seat, with choice of colours and club/ sponsor logo options