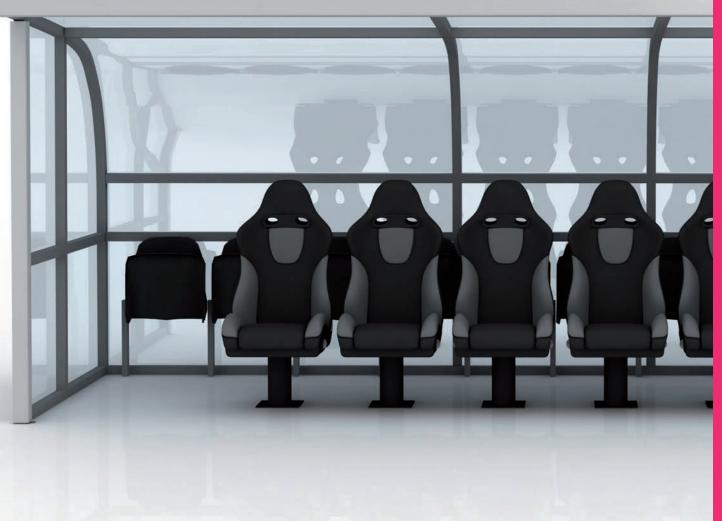

## choose your seating

our custom designed bespoke dugouts can incorporate many different styles of seats to accommodate various numbers of players and staff within the dugout according to the seat centres.

various seats we can supply have different designs and options through colour choice and personalisation. club or sponsor logos can b added to seat pads using both screen printing and embroidery; our 3D visuals will give a realistic indication of the layout and colours prior to manufacture to help get sponsors involved.