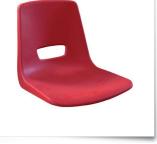

#### bench

12mm thick solid textured plastic bench available in various colours

moulded seats cost effective seating solution available in a range of colours

BS premium tip-up range of colours with various customisation options, club/ sponsor logo options

individual moulded bench

moulded plastic shells available in a variety of colours

SA tip-up available in a range of colours to suit your club branding

SC padded tip-up padded tip-up seat, with choice of colours and club/ sponsor logo options