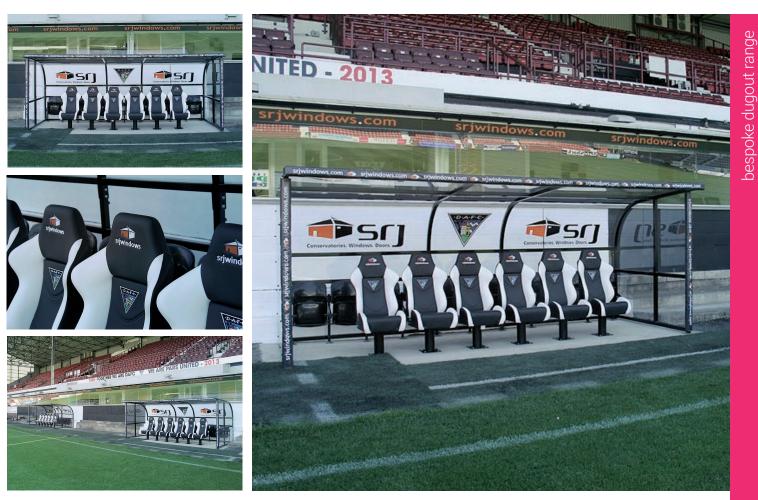

## dunfermline afc

we were contacted by Dunfermline AFC to create a pair of bespoke football dugouts for their pitch side technical area at the East End Park Stadium. the dugouts needed to incorporate two rows of seats, the rear row with tip-up plastic shell seats and the front row with high-end sports seats. we worked on various 3D visuals to give options on colours, size and styling before the final decision was made.

our in house design service enabled us to create various graphic options for the vinyl's and padded vinyls to be to help advertise Dunfermline's sponsor SRJ Windows for maximum impact.

the sports seats to the front row were supplied with two embroidered motifs to the head rest and shoulder part of the seat.

our on-site installation team carried out the assembly of the dugouts, tip-up seats and sports seats giving Dunfermline a fully professional service from start to finish. our guys certainly appreciated the hospitality they received from the staff at the club! we wish Dunfermline the best of luck for the coming season 2014/2015.