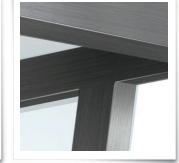

## choose your finish

our entire dugout range uses 50mm x 50mm mild steel box section for the framework, we can however adapt to suit specific requirements. our main finishes for our dugouts are as follows; galvanised only, galvanised and powder coated or brushed stainless steel. all 3 finishes have their pros & cons and associated costs.

#### brushed stainless steel

- weather resistant finish
- high end finish
- rust resistant

galvanised extremely durable finish with a corrosion resistant zinc coating to BSEN1461. High levels of impact resistance and abrasion with a 10 year corrosion warranty.

galvanised & powder coated powder coating is applied in addition to the galvanised finish and is available in a variety of RAL colours to match your clubs colours in accordance to BS3900.

**brushed stainless steel** high end weather resistant finish using 316-grade stainless steel. bespoke dugout range