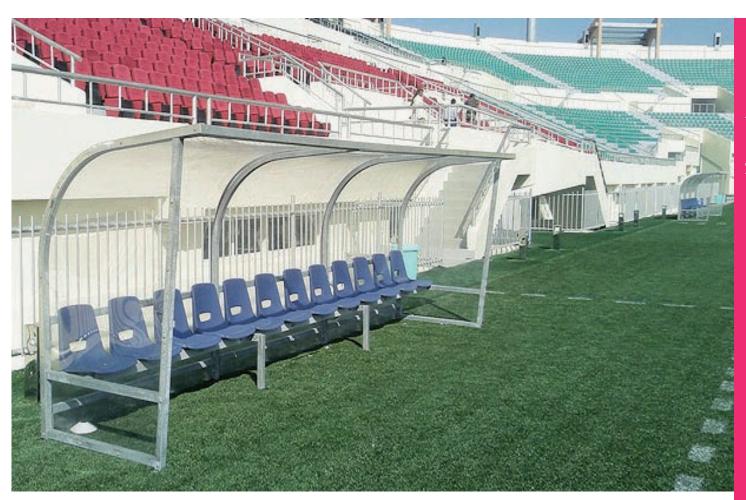

## arabian cup

at make me dugouts we like a challenge, this particular project involved manufacturing bespoke dugouts ready for despatch within two weeks and flying them to Yemen for use at the 20th Arabian Gulf Cup!

we utilised our standard curved frame sections to create curved football dugouts. the dugouts had moulded seats supplied in dark blue, part of a range of coloured seating that we offer on all our sports dug out designs.