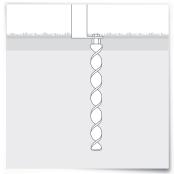

dugouts are supplied with fixings for concrete as standard however we can supply fixings for most surfaces. the ground anchors are particularly well suited for grass, allowing dugouts to be repositioned, we can also offer anchors for tarmac surfaces. for portable dugouts on wheels please see our portable dugout section.

low level cladding suitable for hockey dugouts for extra protection.

high level cladding suitable for hockey dugouts for additional extra protection.

ground anchors securely fixes the dugout to grass surfaces.