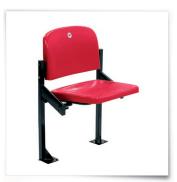

bench

12mm thick solid textured plastic bench available in various colours

moulded seats

cost effective seating solution available in a range of colours

BS premium tip-up

range of colours with various customisation options, club/sponsor logo options