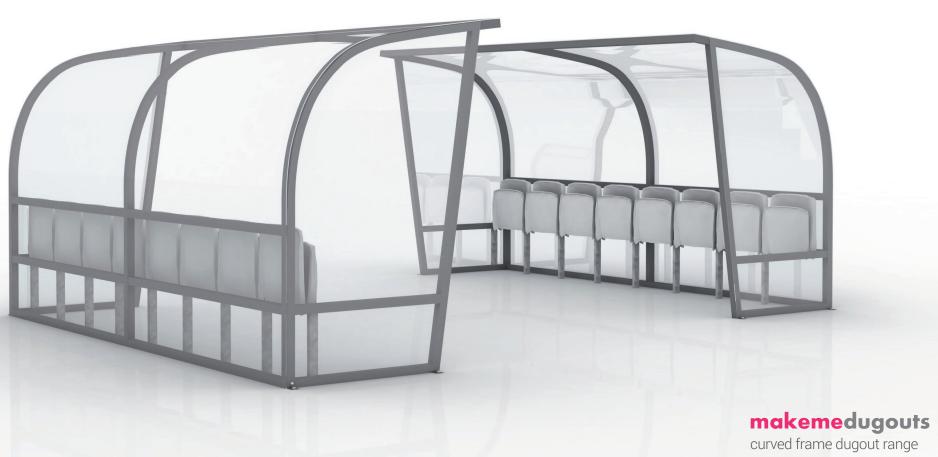

### overview

make me dugouts has the experience to supply curved team shelters and football dugouts that offer a full customisation service. From vinyl covered cladding to corporate branded sponsorship logos and messages, we can design and manufacture curved football stadium dugouts to meet your exact specifications. Standard curved frame module details are as follows:

- 1950mm H x 1440mm D x 500mm per person
- 5mm thick clear PetG cladding on Premium football dugouts
- fully welded end caps for a high quality finish no plastic bungs
- galvanised mild steel curved frame (50mm x 50mm box section) rust resistant finish\*
- framework is powder coated to any colour using standard RAL colours
- framework can also be supplied in high grade stainless steel
- large range of seating styles including individual moulded seats, flat bench seating and upholstered sports seats
- vinyl branded panel available with club emblem or 'Home' 'Away' graphics ideal for sponsorship
- bespoke designed team shelters available including portable dugouts for hockey, disabled spectator canopies or fourth official shelters
- supplied flat packed with assembly instructions and pre-drilled framework, alternatively we offer full onsite installation

# modular system

your dugouts can expand with you...

our modular construction means dugouts can have modules 'added-on' at a later date due to the construction of the framework meaning that as you climb the league your curved dugout or shelter can grow with you.

our modular system comes in 1 metre and 2 metre sections increasing the capacity by 2 people or 4 at a time.

we're here to cater to your specifications, whether you're a sports club looking to replace your existing pitch side sports shelters or a contractor involved in an entire new stadium dugout build with in-stand football dugouts, we're here to help...