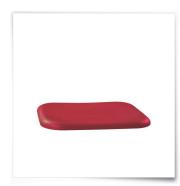

bench

12mm thick solid textured plastic bench available in various colours

moulded seats

cost effective seating solution available in a range of colours

BS premium tip-up

range of colours with various customisation options, club/sponsor logo options