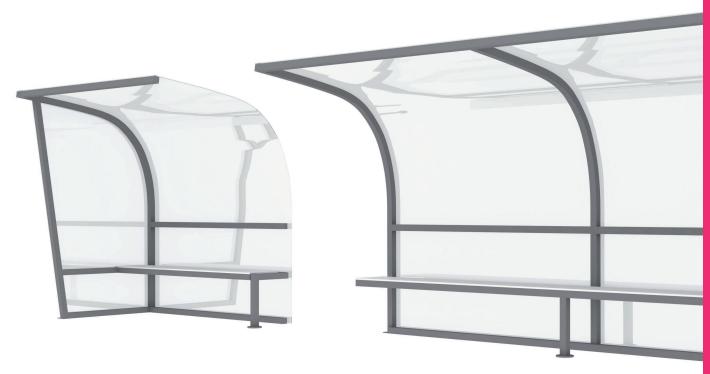

# modular system

your dugouts can expand with you...

our modular construction means dugouts can have modules 'added-on' at a later date due to the construction of the framework meaning that as you climb the league your curved dugout or shelter can grow with you.

our modular system comes in 1 metre and 2 metre sections increasing the capacity by 2 people or 4 at a time.

we're here to cater to your specifications, whether you're a sports club looking to replace your existing pitch side sports shelters or a contractor involved in an entire new stadium dugout build with in-stand football dugouts, we're here to help...