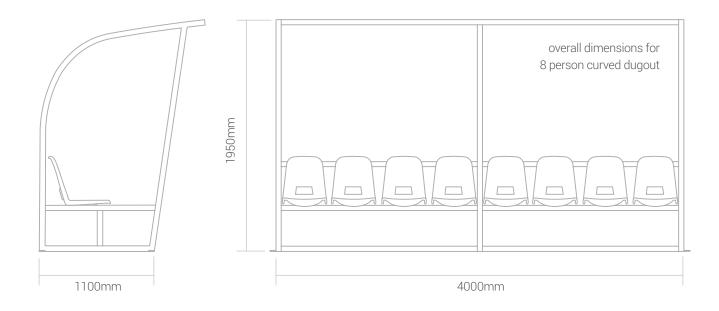

- 1950mm H x 1440mm D x 500mm per person
- 5mm thick clear PetG cladding on Premium football dugouts
- fully welded end caps for a high quality finish no plastic bungs
- galvanised mild steel curved frame (50mm x 50mm box section) rust resistant finish\*
- framework is powder coated to any colour using standard RAL colours
- framework can also be supplied in high grade stainless steel
- large range of seating styles including individual moulded seats, flat bench seating and upholstered sports seats
- vinyl branded panel available with club emblem or 'Home' 'Away' graphics ideal for sponsorship
- bespoke designed team shelters available including portable dugouts for hockey, disabled spectator canopies or fourth official shelters
- supplied flat packed with assembly instructions and pre-drilled framework, alternatively we offer full onsite installation

- 4 person / 2000mm W
- 8 person / 4000mm W
- 12 person / 6000mm W

we generally work on a standard of allowing 500mm per person, unless high-end seating such as Recaro or Cobra seats are being used.

fixing tab positions for 8 person curved dugout