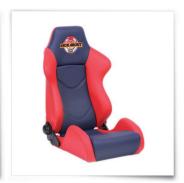

## choose your seating

we offer a vast range of seats to fit within our dugouts whether it's our standard curved frame team shelter or a custom designed bespoke dugout. Different styles of seats allow for different numbers of players within the dugout according to the seat centres, in general we allow for 500mm per person.

bench

12mm thick solid textured plastic bench available in various colours

moulded seats

cost effective seating solution available in a range of colours

BS premium tip-up

range of colours with various customisation options, club/sponsor logo options

SS1 customised sports seat

high quality finish with multiple colour options and club/ sponsor logo options

individual moulded bench

moulded plastic shells available in a variety of colours

SA tip-up

available in a range of colours to suit your club branding

SC padded tip-up

padded tip-up seat, with choice of colours and club/ sponsor logo options

SS2 customised sports seat

high quality finish with multiple colour options and club/ sponsor logo options

@hello@mm-dugouts.co.uk