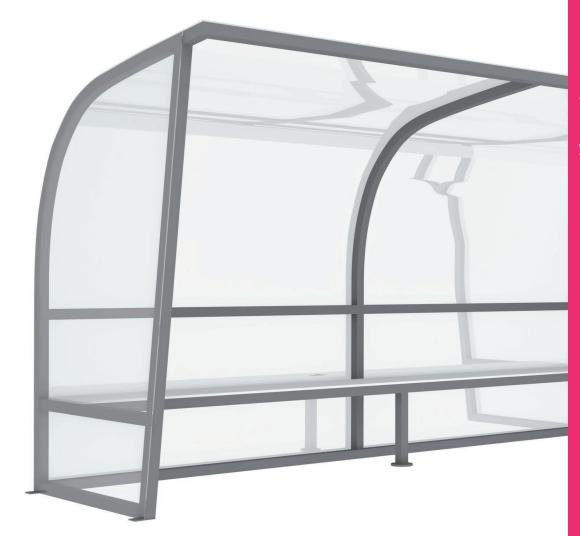

# choose your finish

dugouts are manufactured from 50mm x 50mm mild steel box section as standard. we offer 3 finishes for our dugout framework; galvanised only, galvanised and powder coated or brushed stainless steel. all 3 finishes have their pros & cons and associated costs.

#### galvanised only

- increased corrosion protection we prefer not to supply any dugout frame without this
- minimal maintenance required
- 10 year guarantee offered with this finish

### powder coated and galvanised

- increased corrosion protection
- minimal maintenance required, easy clean finish
- 10 year guarantee offered with this finish
- large range of colours available, we can also colour match for additional cost

#### brushed stainless steel

- · weather resistant finish
- high end finish
- rust resistant