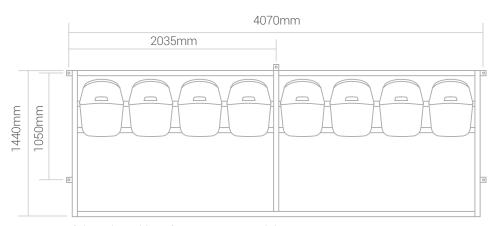

### dimensions

our curved team shelters and football dugouts can be made in any size and style to suit your needs, however we do manufacture three main size options based on our 2 metre modules to suit the most frequently requested sizes:

- 4 person / 2000mm W
- 8 person / 4000mm W
- 12 person / 6000mm W

we generally work on a standard of allowing 500mm per person, unless high-end seating such as Recaro or Cobra seats are being used.

fixing tab positions for 8 person curved dugout