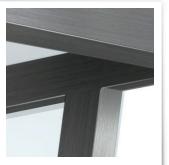

- 1950mm H x 1440mm D x 500mm per person
- 5mm thick clear PetG cladding on Premium football dugouts
- fully welded end caps for a high quality finish no plastic bungs
- galvanised mild steel curved frame (50mm x 50mm box section) rust resistant finish\*
- framework is powder coated to any colour using standard RAL colours
- framework can also be supplied in high grade stainless steel
- large range of seating styles including individual moulded seats, flat bench seating and upholstered sports seats
- vinyl branded panel available with club emblem or 'Home' 'Away' graphics ideal for sponsorship
- bespoke designed team shelters available including portable dugouts for hockey, disabled spectator canopies or fourth official shelters
- supplied flat packed with assembly instructions and pre-drilled framework, alternatively we offer full onsite installation

# choose your finish

dugouts are manufactured from 50mm x 50mm mild steel box section as standard. we offer 3 finishes for our dugout framework; galvanised only, galvanised and powder coated or brushed stainless steel. all 3 finishes have their pros & cons and associated costs.