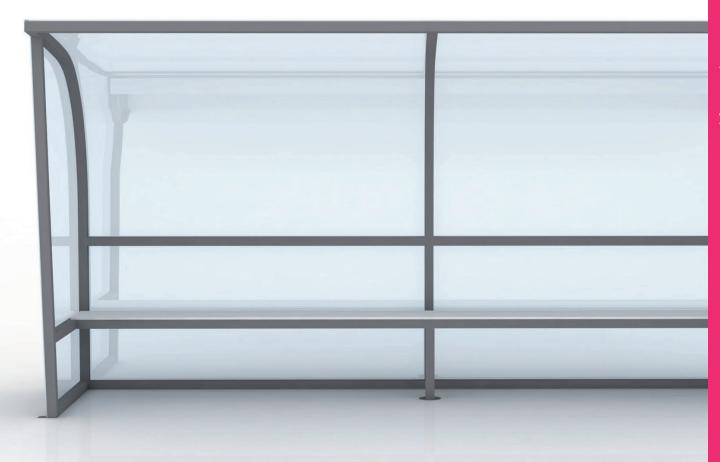

### dimensions

our curved team shelters and football dugouts can be made in any size and style to suit your needs, however we do manufacture three main size options based on our 2 metre modules to suit the most frequently requested sizes:

- 4 person / 2000mm W
- 8 person / 4000mm W
- 12 person / 6000mm W

we generally work on a standard of allowing 500mm per person, unless high-end seating such as Recaro or Cobra seats are being used.

fixing tab positions for 8 person curved dugout