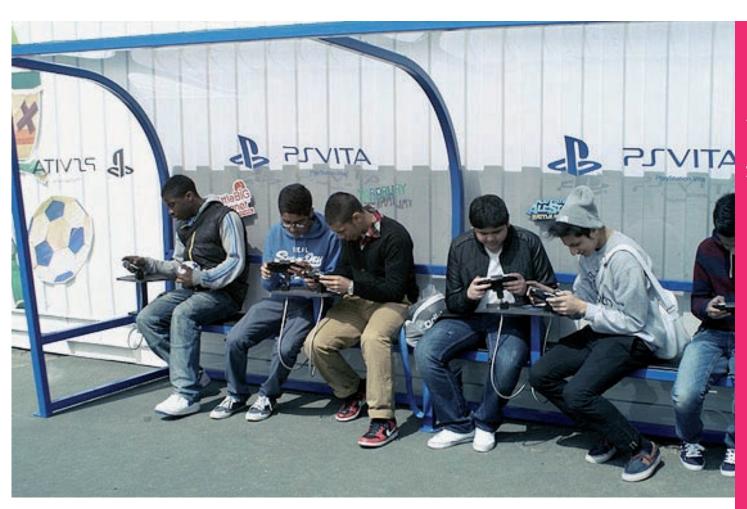

# playstation vita

we were contacted by a marketing company to create football dugouts for use at the launch of the new Sony PS Vita handheld console.

the dugouts needed to have the option of a support arm with a table onto which the devices could be mounted with cable feed running through the framework. Our designers worked on 3D visuals to create a realistic impression of how the dugouts would look enabling the marketing company to get simple signoff from their client and we put the order into production.

delivery was made via our usual dedicated haulier which meant we could be accurate with the ETA on site.