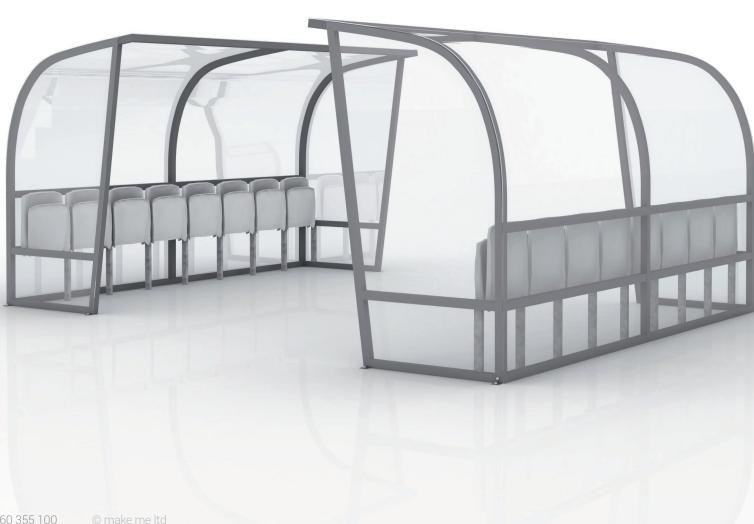

### overview

make me dugouts has the experience to supply curved team shelters and football dugouts that offer a full customisation service. From vinyl covered cladding to corporate branded sponsorship logos and messages, we can design and manufacture curved football stadium dugouts to meet your exact specifications. Standard curved frame module details are as follows:

- 1950mm H x 1440mm D x 500mm per person
- 5mm thick clear PetG cladding on Premium football dugouts
- fully welded end caps for a high quality finish no plastic bungs
- galvanised mild steel curved frame (50mm x 50mm box section) rust resistant finish\*
- framework is powder coated to any colour using standard RAL colours
- framework can also be supplied in high grade stainless steel
- large range of seating styles including individual moulded seats, flat bench seating and upholstered sports seats
- vinyl branded panel available with club emblem or 'Home' 'Away' graphics ideal for sponsorship
- bespoke designed team shelters available including portable dugouts for hockey, disabled spectator canopies or fourth official shelters
- supplied flat packed with assembly instructions and pre-drilled framework, alternatively we offer full onsite installation

# modular system

your dugouts can expand with you...

our modular construction means dugouts can have modules 'added-on' at a later date due to the construction of the framework meaning that as you climb the league your curved dugout or shelter can grow with you.