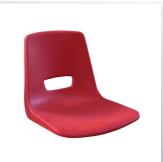

bench

12mm thick solid textured plastic bench available in various colours

moulded seats

cost effective seating solution available in a range of colours

BS premium tip-up

range of colours with various customisation options, club/sponsor logo options

SS1 customised sports seat

high quality finish with multiple colour options and club/ sponsor logo options

individual moulded bench

moulded plastic shells available in a variety of colours

SA tip-up

available in a range of colours to suit your club branding