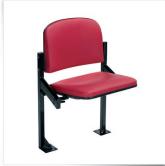

bench

12mm thick solid textured plastic bench available in various colours

moulded seats

cost effective seating solution available in a range of colours

BS premium tip-up

range of colours with various customisation options, club/sponsor logo options