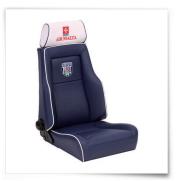

SS1 customised sports seat

high quality finish with multiple colour options and club/ sponsor logo options

individual moulded bench

moulded plastic shells available in a variety of colours

SA tip-up

available in a range of colours to suit your club branding

SC padded tip-up

padded tip-up seat, with choice of colours and club/ sponsor logo options

SS2 customised sports seat

high quality finish with multiple colour options and club/ sponsor logo options

@hello@mm-dugouts.co.uk