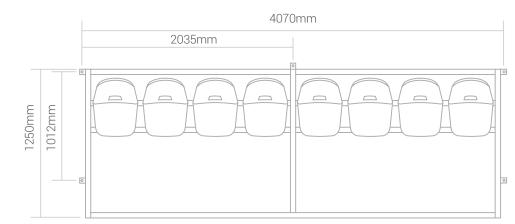

# dimensions

our square football team shelters and sports dugouts can be manufactured to any size requirement and style to suit your needs, however we do supply three 'standard' size options based on our 2 metre modules to suit the most frequently requested sizes:

- 4 person / 2000mm W
- 8 person / 4000mm W
- 12 person / 6000mm W

our standard space allowance is for 500mm per player, unless high-end seating such as Recaro or Cobra seats are being used. Our bench seating allows for an extra person due to the fact it runs the full with of the dugout frame and is solid and not slatted for comfort.

fixing tab positions for 8 person square dugout

1819mm

1062mm