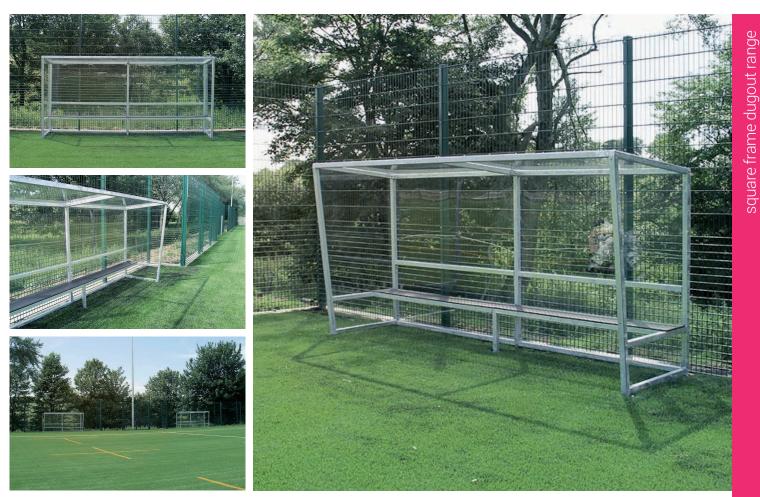

# lancaster university

we have provided several sets of dugouts to Lancaster University over the years. initially we supplied full powder coated black square framed dugouts to reflect the university colours with full size branded logos with the university motif. Installation was carried out by our on-site installation team directly into both the tarmac surround and directly into the astroturf pitch.

we then supplied additional dugouts in the same 8/9 person square framed sports shelter design but in a galvanised only finish.

more recently, we supplied a shallower depth dugout with galvanised frame and bench seats to suit existing fencing around a current 3G/ astro pitch.