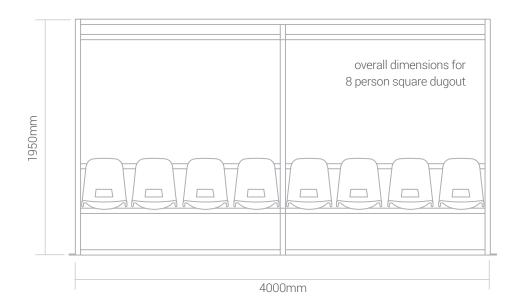

# dimensions

our square football team shelters and sports dugouts can be manufactured to any size requirement and style to suit your needs, however we do supply three 'standard' size options based on our 2 metre modules to suit the most frequently requested sizes:

- 4 person / 2000mm W
- 8 person / 4000mm W
- 12 person / 6000mm W

our standard space allowance is for 500mm per player, unless high-end seating such as Recaro or Cobra seats are being used. Our bench seating allows for an extra person due to the fact it runs the full with of the dugout frame and is solid and not slatted for comfort.