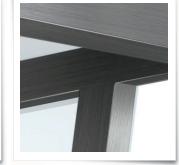

# choose your finish

we use 50mm x 50mm mild steel box section to manufacture our standard dugouts, we can however adapt to suit specific requirements. our man finishes for our dugouts are as follows; galvanised only, galvanised and powder coated or brushed stainless steel. all 3 finishes have their pros & cons and associated costs.

#### brushed stainless steel

- weather resistant finish
- high end finish
- rust resistant

galvanised extremely durable finish with a corrosion resistant zinc coating to BSEN1461. High levels of impact resistance and abrasion with a 10 year corrosion warranty.