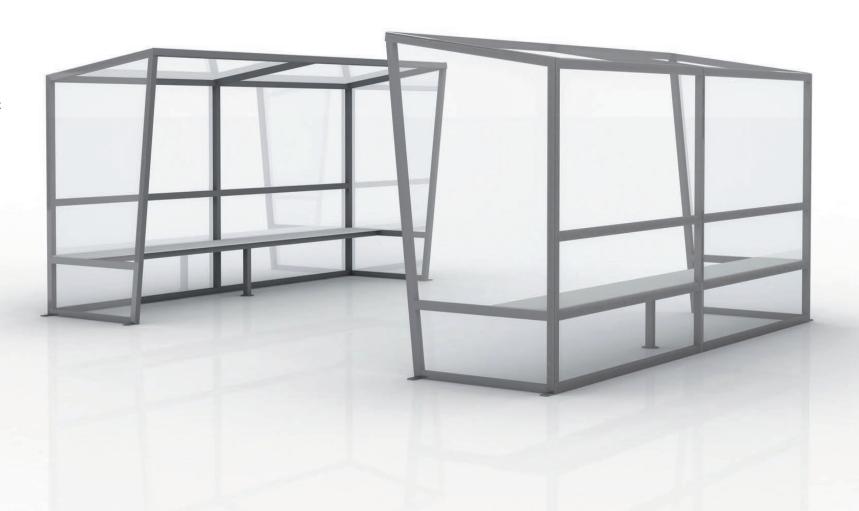

#### overview

make me dugouts supply square framed team shelters and football dugouts that offer a full customisation service. from vinyl covered cladding to corporate branded sponsorship logos, messages and panels, we can design and manufacture a square football dugout to meet your requirements. standard square frame module details are as follows:

- 1950mm H x 1250mm D x 500mm per person
- 5mm thick clear PetG cladding on Premium square frame dugouts
- welded end caps for a high quality finish no plastic bungs
- galvanised mild steel box section frame (50mm x 50mm) rust resistant finish\*
- framework can be powder coated using standard RAL colours
- optional high grade stainless steel framework contact us for details
- all square football dugouts are available as standalone or include our vast range of seating styles
- range of optional extras including vinyl's and padded crossbars
- football dugouts can be portable or bespoke designed to create disabled spectator canopies
- orders are despatched flat packed with assembly instructions and pre-drilled framework
- full onsite installation service available

# modular system

your dugouts can expand with you...

our dugout modular construction means square framed dugouts can have modules 'added-on' or retro-fitted with module extensions at a later date meaning therefore as you climb up the leagues your team shelter can grow with you whilst keeping the costs low.