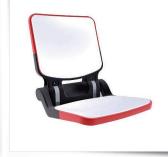

#### bench

12mm thick solid textured plastic bench available in various colours

**moulded seats** cost effective seating solution available in a range of colours

SA tip-up

available in a range of colours

to suit your club branding

BS premium tip-up range of colours with various customisation options, club/ sponsor logo options

@hello@mm-dugouts.co.uk **\$**01460 355 100 © make me ltd

individual moulded bench

moulded plastic shells available in a variety of colours

# SC padded tip-