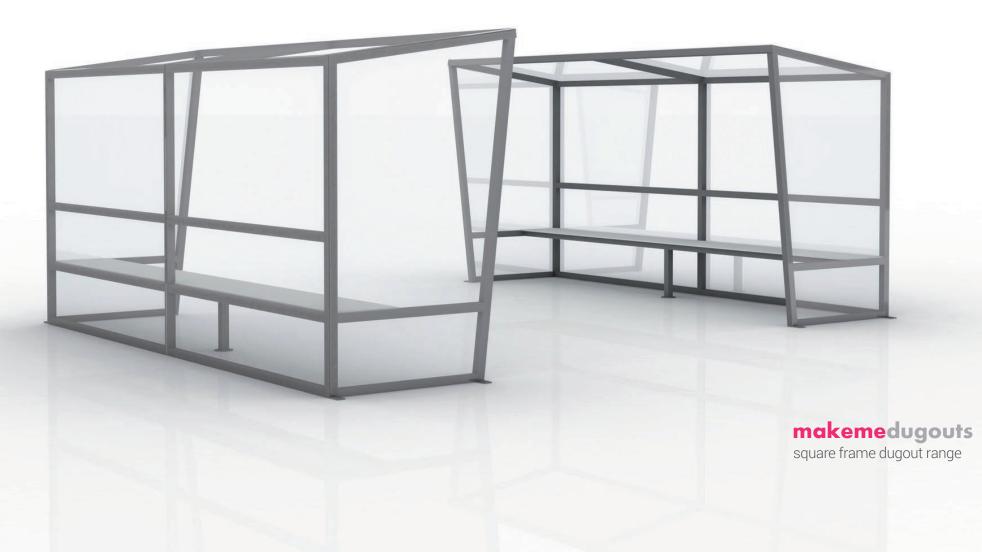

#### overview

make me dugouts supply square framed team shelters and football dugouts that offer a full customisation service. from vinyl covered cladding to corporate branded sponsorship logos, messages and panels, we can design and manufacture a square football dugout to meet your requirements. standard square frame module details are as follows:

# modular system

your dugouts can expand with you...

our dugout modular construction means square framed dugouts can have modules 'added-on' or retro-fitted with module extensions at a later date meaning therefore as you climb up the leagues your team shelter can grow with you whilst keeping the costs low.

if you're looking to replace your existing technical area sports dugouts or tendering for a new stadium build with in-stand football dugouts, we're here to help.