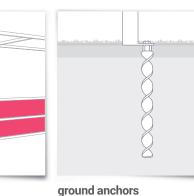

we despatch our dugouts with fixings for concrete as standard however we can supply fixings for most surfaces, just let us know what surface they are to be installed onto. ground anchors are particularly well suited for grass, allowing dugouts to be repositioned, we can also offer anchors for alternative surfaces. for portable dugouts on wheels please see our portable dugout section.

#### vinyls

club logos, sponsorship logos or anything you can think of, all applied prior to delivery.

securely fixes the dugout to grass surfaces.