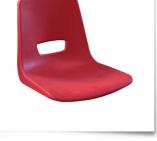

#### bench

12mm thick solid textured plastic bench available in various colours

**moulded seats** cost effective seating solution available in a range of colours

SA tip-up

available in a range of colours

to suit your club branding