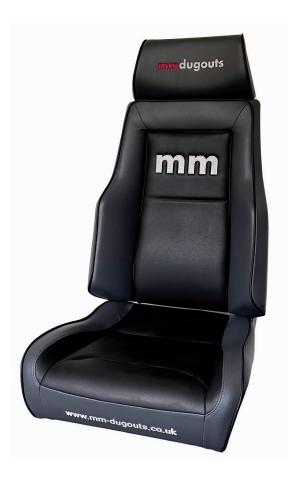

## SS1 customisable sports seat / 520 - 540 W x 710mm D x 850mm H

## standard features.

- · Various colour options for material and piping
- Removable headrest height adjustable and fully detatchable.
- Steel frame structure
- High backed profile with contoured upper shoulder support
- · Orthopaedic back rest and lumbar support
- UV resistant high wear simulated leather upholstery
- Full colour embroidered branding and logos up to 3 per seat
- Choice of either flat or high profiled base cushion
- Structurally tested and approved to British & European standards

## options.

- Individually controlled thermostatic heating
- Removable head covers A great area for a Sponsors logo
- Range of weatherproof covers available
- Full installation package

A full design service is provided prior to ordering as standard. We will supply visuals and layouts with your club logos and colours.