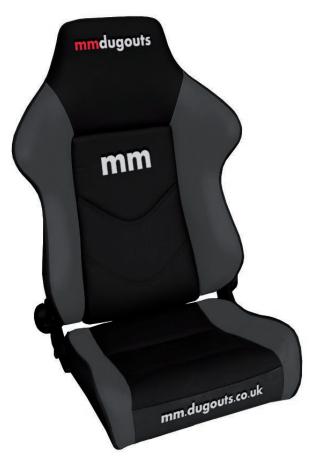

## SS2 customisable sports seat / 550 or 590mm W x 710mm D x 850mm H

## standard features.

- Various colour options
- Steel frame structure
- High backed profile with contoured upper shoulder support
- Choice of seat width 550mm or 590mm
- UV resistant high wear simulated leather upholstery
- Full colour embroidered branding and logos up to 3 per seat
- · Choice of either flat or high profiled base cushion
- Structurally tested and approved to British & European standards

## options.

- Individually controlled thermostatic heating
- Removable head covers A great area for a Sponsors logo
- · Cooling under fabric
- Range of weatherproof covers available
- Full installation package